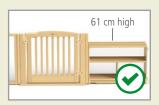

## **Roomscapes Gates**

Gates need extra support to be stable and safe.

Supporting posts must be at least 81 cm high.

Attached shelves or panels must be at least 61 cm high.

A 61 or 81 cm high Corner shelf connected to a Roomscapes gate or compact gate must also connect to another panel, shelf, or wall adapter.