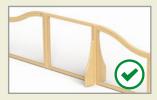

## **Panels and Arches**

Never connect more than two panels in a row without stabilising them in one of the following ways:

Add a shelf.

Create an angle in the line of panels.

Use a pair of Wings (for plastic Attach to a wall posts) or a Panel stabiliser of the correct height.

- Panels must always be attached at both ends. (See illustrations above.)
- Never exceed 122 cm in height.
- Never end a straight line of panels with a single Corner shelf.
- A 61 or 81 cm high Corner shelf connected to a Teacher arch or Roomscapes entry must also connect to another panel, shelf, or wall adapter.
- DO NOT support 102 or 122 cm high panels (the tallest) with 41 cm high shelves (the lowest).
- A 41 cm shelf with a panel stacked on top must be supported by other shelves or panels.
- Do not use two corner shelves to stabilise a straight line of panels.