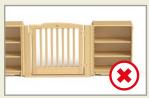

## **Roomscapes Gates**

Gates need extra support to be stable and safe.

Supporting posts must be at least 81 cm high.

Attached shelves or panels must be at least 61 cm high.

A 61 or 81 cm high Corner shelf connected to a Roomscapes gate or compact gate must also connect to another panel, shelf, or wall adapter.

Panels must connect at an angle to the Gate.\*

63 cm long shelves must connect at an angle to the Gate.\*

\*Exception: the Roomscapes gate and compact gate may connect in a straight line with a panel or 63 cm shelf, but only if the hinge side is connected to a 94 cm shelf (or longer), to a wall, or to angled panels.