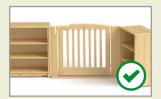

## **Roomscapes Gates**

Gates need extra support to be stable and safe.

Supporting posts must be at least 81 cm high.

Attached shelves or panels must be at least 61 cm high.

A 61 or 81 cm high Corner shelf connected to a Roomscapes gate or compact gate must also connect to another panel, shelf, or wall adapter.

Panels must connect at an angle to the Gate.\*

63 cm long shelves must connect at an angle to the Gate.\*

\*Exception: the Roomscapes gate and compact gate may connect in a straight line with a panel or 63 cm shelf, but only if the hinge side is connected to a 94 cm shelf (or longer), to a wall, or to angled panels.