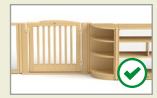

- Panels must always be attached at both ends. (See illustrations above.)
- Never exceed 122 cm in height.
- Never end a straight line of panels with a single Corner shelf.
- A 61 or 81 cm high Corner shelf connected to a Teacher arch or Roomscapes entry must also connect to another panel, shelf, or wall adapter.
- DO NOT support 102 or 122 cm high panels (the tallest) with 41 cm high shelves (the lowest).
- A 41 cm shelf with a panel stacked on top must be supported by other shelves or panels.
- Do not use two corner shelves to stabilise a straight line of panels.

## **Roomscapes Gates**

Gates need extra support to be stable and safe.

Supporting posts must be at least 81 cm high.

Attached shelves or panels must be at least 61 cm high.

A 61 or 81 cm high Corner shelf connected to a Roomscapes gate or compact gate must also connect to another panel, shelf, or wall adapter.

Panels must connect at an angle to the Gate.\*

63 cm long shelves must connect at an angle to the Gate.\*

\*Exception: the Roomscapes gate and compact gate may connect in a straight line with a panel or 63 cm shelf, but only if the hinge side is connected to a 94 cm shelf (or longer), to a wall, or to angled panels.