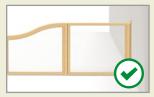

## **Panels and Arches**

Never connect more than two panels in a row without stabilising them in one of the following ways:

Add a shelf.

Create an angle in the line of panels.

Use a pair of Wings (for plastic Attach to a wall posts) or a Panel stabiliser of the correct height.

- Panels must always be attached at both ends. (See illustrations above.)
- Never exceed 122 cm in height.
- Never end a straight line of panels with a single Corner shelf.
- A 61 or 81 cm high Corner shelf connected to a Teacher arch or Roomscapes entry must also connect to another panel, shelf, or wall adapter.
- DO NOT support 102 or 122 cm high panels (the tallest) with 41 cm high shelves (the lowest).
- A 41 cm shelf with a panel stacked on top must be supported by other shelves or panels.
- Do not use two corner shelves to stabilise a straight line of panels.