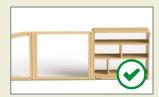

- Panels must always be attached at both ends. (See illustrations above.)
- Never exceed 122 cm in height.
- Never end a straight line of panels with a single Corner shelf.
- A 61 or 81 cm high Corner shelf connected to a Teacher arch or Roomscapes entry must also connect to another panel, shelf, or wall adapter.
- DO NOT support 102 or 122 cm high panels (the tallest) with 41 cm high shelves (the lowest).
- A 41 cm shelf with a panel stacked on top must be supported by other shelves or panels.
- Do not use two corner shelves to stabilise a straight line of panels.