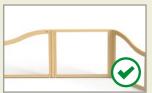

## **Panels and Arches**

Never connect more than two panels in a row without stabilising them in one of the following ways:

Add a shelf.

Create an angle in the line of panels.

Use a pair of Wings (for plastic Attach to a wall posts) or a Panel stabiliser of the correct height.

- Panels must always be attached at both ends. (See illustrations above.)
- Never exceed 122 cm in height.
- Never end a straight line of panels with a single Corner shelf.
- A 61 or 81 cm high Corner shelf connected to a Teacher arch or Roomscapes entry must also connect to another panel, shelf, or wall adapter.
- DO NOT support 102 or 122 cm high panels (the tallest) with 41 cm high shelves (the lowest).
- A 41 cm shelf with a panel stacked on top must be supported by other shelves or panels.
- Do not use two corner shelves to stabilise a straight line of panels.