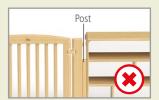

## **Posts** Post Post Always match post height to the highest piece it connects. If you place panels on top of shelves or other panels to make a

higher divider, the combined height should not exceed 122 cm.