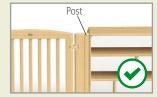

## **Posts** Post Post Always match post height to the highest piece it connects. If you place panels on top of shelves or other panels to make a

higher divider, the combined height should not exceed 122 cm.