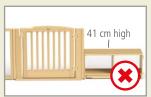

## **Roomscapes Gates**

Gates need extra support to be stable and safe.

Supporting posts must be at least 81 cm high.

Attached shelves or panels must be at least 61 cm high.

A 61 or 81 cm high Corner shelf connected to a Roomscapes gate or compact gate must also connect to another panel, shelf, or wall adapter.