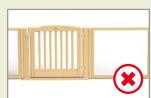

## **Roomscapes Gates**

Gates need extra support to be stable and safe.

Supporting posts must be at least 81 cm high.

Attached shelves or panels must be at least 61 cm high.

A 61 or 81 cm high Corner shelf connected to a Roomscapes gate or compact gate must also connect to another panel, shelf, or wall adapter.

Panels must connect at an angle to the Gate.\*

63 cm long shelves must connect at an angle to the Gate.\*

\*Exception: the Roomscapes gate and compact gate may connect in a straight line with a panel or 63 cm shelf, but only if the hinge side is connected to a 94 cm shelf (or longer), to a wall, or to angled panels.