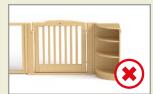

- Panels must always be attached at both ends. (See illustrations above.)
- Never exceed 122 cm in height.
- Never end a straight line of panels with a single Corner shelf.
- A 61 or 81 cm high Corner shelf connected to a Teacher arch or Roomscapes entry must also connect to another panel, shelf, or wall adapter.
- DO NOT support 102 or 122 cm high panels (the tallest) with 41 cm high shelves (the lowest).
- A 41 cm shelf with a panel stacked on top must be supported by other shelves or panels.
- Do not use two corner shelves to stabilise a straight line of panels.

## **Roomscapes Gates**

Gates need extra support to be stable and safe.

Supporting posts must be at least 81 cm high.

Attached shelves or panels must be at least 61 cm high.

A 61 or 81 cm high Corner shelf connected to a Roomscapes gate or compact gate must also connect to another panel, shelf, or wall adapter.

Panels must connect at an angle to the Gate.\*

63 cm long shelves must connect at an angle to the Gate.\*

\*Exception: the Roomscapes gate and compact gate may connect in a straight line with a panel or 63 cm shelf, but only if the hinge side is connected to a 94 cm shelf (or longer), to a wall, or to angled panels.