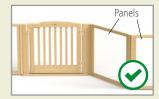

## **Panels and Arches**

Never connect more than two panels in a row without stabilising them in one of the following ways:

Add a shelf.

Create an angle in the line of panels.

Use a pair of Wings (for plastic Attach to a wall posts) or a Panel stabiliser of the correct height.

- Panels must always be attached at both ends. (See illustrations above.)
- Never exceed 122 cm in height.
- Never end a straight line of panels with a single Corner shelf.
- A 61 or 81 cm high Corner shelf connected to a Teacher arch or Roomscapes entry must also connect to another panel, shelf, or wall adapter.
- DO NOT support 102 or 122 cm high panels (the tallest) with 41 cm high shelves (the lowest).
- A 41 cm shelf with a panel stacked on top must be supported by other shelves or panels.
- Do not use two corner shelves to stabilise a straight line of panels.